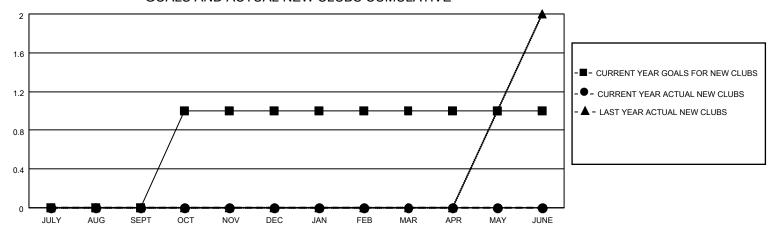

## MONTHLY MEMBERSHIP PROGRESS REPORT

LOCATION GREECE District 117 A Results as of: 9/30/2020

| Clubs                 |               |           |               | Members               |                         |                         |                                                    |  |  |
|-----------------------|---------------|-----------|---------------|-----------------------|-------------------------|-------------------------|----------------------------------------------------|--|--|
| RESULTS FOR 2020-2021 |               |           |               | RESULTS FOR 2020-2021 |                         |                         |                                                    |  |  |
| QUARTER               | NEW CLUB GOAL | NEW CLUBS | DROPPED CLUBS | QUARTER MEM           | IBER GROWTH NET<br>GOAL | MEMBER GROWTH<br>ACTUAL | DROPPED<br>MEMBERS ACTUAL<br>(including transfers) |  |  |
| JULY/AUG/SEPT         | 0             | 0         | 0             | JULY/AUG/SEPT         | 5                       | 33                      | 40                                                 |  |  |
| OCT/NOV/DEC           | 1             | 0         | 0             | OCT/NOV/DEC           | 10                      | 0                       | 0                                                  |  |  |
| JAN/FEB/MAR           | 0             | 0         | 0             | JAN/FEB/MAR           | 15                      | 0                       | 0                                                  |  |  |
| APR/MAY/JUNE          | 0             | 0         | 0             | APR/MAY/JUNE          | 10                      | 0                       | 0                                                  |  |  |