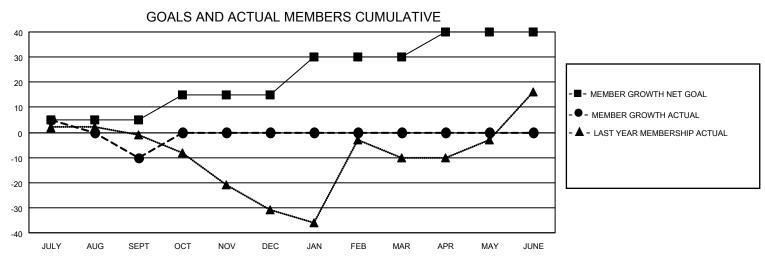

## MONTHLY MEMBERSHIP PROGRESS REPORT

LOCATION GREECE District 117 A Results as of: 9/30/2020

| Clubs                 |               |           |               | Members               |                         |                         |                                                    |  |  |
|-----------------------|---------------|-----------|---------------|-----------------------|-------------------------|-------------------------|----------------------------------------------------|--|--|
| RESULTS FOR 2020-2021 |               |           |               | RESULTS FOR 2020-2021 |                         |                         |                                                    |  |  |
| QUARTER               | NEW CLUB GOAL | NEW CLUBS | DROPPED CLUBS | QUARTER MEM           | IBER GROWTH NET<br>GOAL | MEMBER GROWTH<br>ACTUAL | DROPPED<br>MEMBERS ACTUAL<br>(including transfers) |  |  |
| JULY/AUG/SEPT         | 0             | 0         | 0             | JULY/AUG/SEPT         | 5                       | 33                      | 40                                                 |  |  |
| OCT/NOV/DEC           | 1             | 0         | 0             | OCT/NOV/DEC           | 10                      | 0                       | 0                                                  |  |  |
| JAN/FEB/MAR           | 0             | 0         | 0             | JAN/FEB/MAR           | 15                      | 0                       | 0                                                  |  |  |
| APR/MAY/JUNE          | 0             | 0         | 0             | APR/MAY/JUNE          | 10                      | 0                       | 0                                                  |  |  |